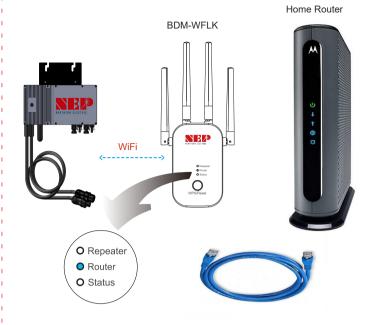

#### 2 Operation: Router Mode (Default)

BDM-WiFi devices are pre-configured to link to BDM-WFLK. BDM-WFLK links to home router through Ethernet cable.

"Status" light is on when home router is connected

### **3** Operation: Repeater Mode

BDM-WiFi devices are pre-configured to link to BDM-WFLK. BDM-WFLK communicates with home router through WiFi (WiFi configuration is required).

"Status" light is on when BDM-WFLK is connected to network.