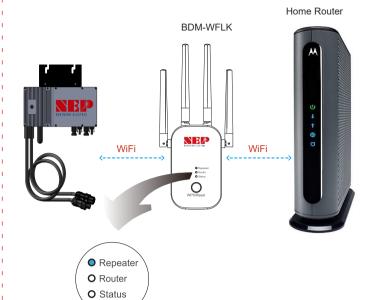

### **3** Operation: Repeater Mode

BDM-WiFi devices are pre-configured to link to BDM-WFLK. BDM-WFLK communicates with home router through WiFi (WiFi configuration is required).

"Status" light is on when BDM-WFLK is connected to network.