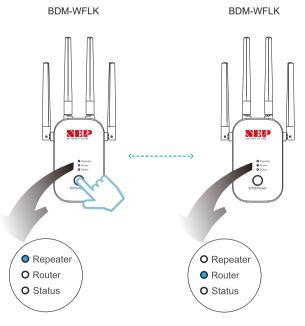

#### 5 Repeater Mode WiFi Configuration Method-2: through webpage

3, Select mode

4, Configure home WiFi

connection. This function is only for "Repeater" mode.

Hold "WPS/Reset" for 6 second, (1st LED light flashes 6 times) and release, BDM-WFLK switches between two modes.

Wait for at least 2 - 3 seconds to switch to a new mode.