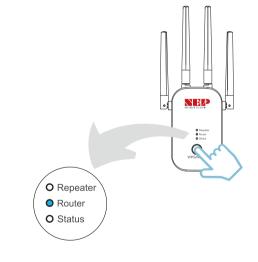

#### 2 Operation: Router Mode (Default)

BDM-WiFi devices are pre-configured to link to BDM-WFLK. BDM-WFLK links to home router through Ethernet cable.

"Status" light is on when home router is connected