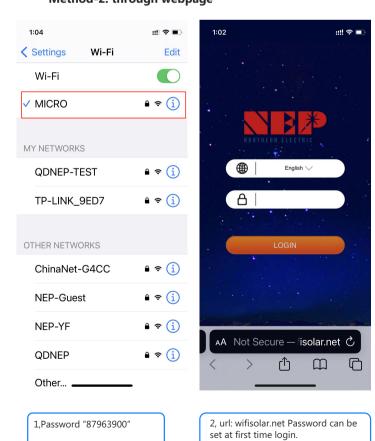

#### 5 Repeater Mode WiFi Configuration Method-2: through webpage

3, Select mode

4, Configure home WiFi

connection. This function is only for "Repeater" mode.

Hold "WPS/Reset" for 6 second, (1st LED light flashes 6 times) and release, BDM-WFLK switches between two modes.