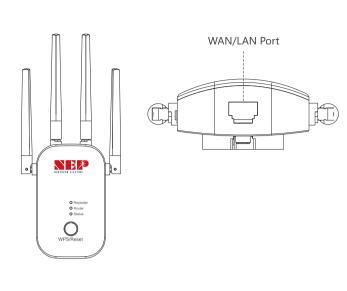

# **BDM-WFLK Quick Installation Guide**



UK CE FC ROHS Version: V1.0



## 1 Product Manual

#### 1.1、Product Structure:





#### 2 Operation: Router Mode (Default)



BDM-WiFi devices are pre-configured to link to BDM-WFLK. BDM-WFLK links to home router through Ethernet cable.

"Status" light is on when home router is connected

### **3** Operation: Repeater Mode



BDM-WiFi devices are pre-configured to link to BDM-WFLK. BDM-WFLK communicates with home router through WiFi (WiFi configuration is required).

"Status" light is on when BDM-WFLK is connected to network.

#### Repeater Mode WiFi Configuration Method-1: WPS



Press "WPS/Reset" for 2 second and release, three LED lights start flashing BDM-WFLK enters WPS mode.

Trigger home router into WPS mode.

#### 5 Repeater Mode WiFi Configuration Method-2: through webpage







3, Select mode

4, Configure home WiFi

connection. This function is only for "