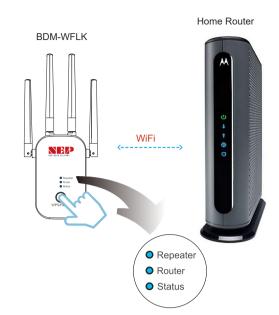

#### Repeater Mode WiFi Configuration Method-1: WPS

Press "WPS/Reset" for 2 second and release, three LED lights start flashing BDM-WFLK enters WPS mode.

Trigger home router into WPS mode.