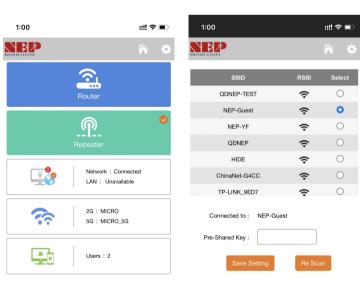

#### 5 Repeater Mode WiFi Configuration Method-2: through webpage

3, Select mode

4, Configure home WiFi

connection. This function is only for "Repeater" mode.

Hold "WPS/Reset" for 6 second, (1st LED light flashes 6 times) and release, BDM-WFLK switches between two modes.