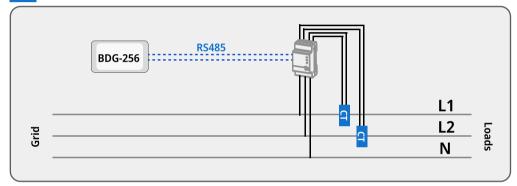

**QUICK INSTALLATION GUIDE** 

# **Consumption Meter**

Compatible model:

AGF-AE-D

#### **0** System Scheme Diagram



## 1 Mount the meter

The Meter should be mounted in a Power Distribution Box. Mount the meter on a 35mm DIN rail.



#### 2 Install CTs

- TURN OFF AC POWER BEFORE OPERATION
- The current transformer is packed together with the meter
- 2.1 Install the CTs around the conductor to be measured. Split-core CTs can be opened for 3 installation around a conductor.
- 2.2 Arrow on the CTs should be the direction of current flow.

#### 3 Wire the meter

- Clamp the CT connect to L1 CT around the wire connect to ØL1
- Clamp the CT connect to L2 CT around the wire connect to ØL2



### 3 Connect to Datalogger