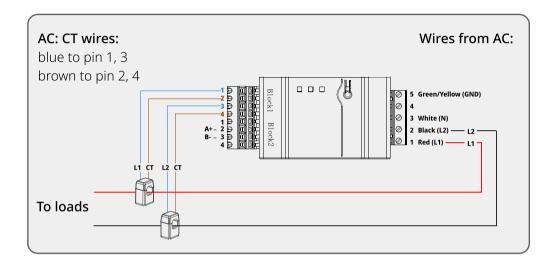

#### 2 Install CTs

- TURN OFF AC POWER BEFORE OPERATION
- The current transformer is packed together with the meter
- 2.1 Install the CTs around the conductor to be measured. Split-core CTs can be opened for 3 installation around a conductor.
- 2.2 Arrow on the CTs should be the direction of current flow.

#### 3 Wire the meter

- Clamp the CT connect to L1 CT around the wire connect to ØL1
- Clamp the CT connect to L2 CT around the wire connect to ØL2