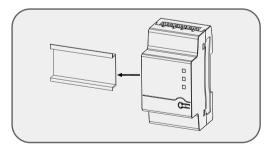

## 1 Mount the meter

The Meter should be mounted in a Power Distribution Box. Mount the meter on a 35mm DIN rail.