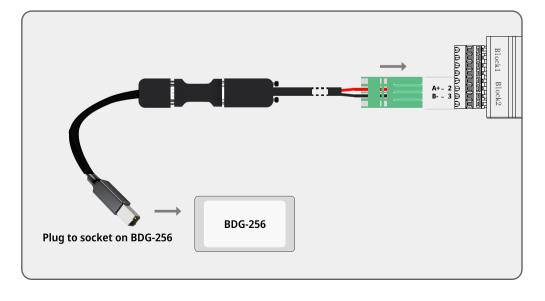

**QUICK INSTALLATION GUIDE** 

# **Consumption Meter**

Compatible model:

AGF-AE-D

#### **0** System Scheme Diagram



## 1 Mount the meter

The Meter should be mounted in a Power Distribution Box. Mount the meter on a 35mm DIN rail.



#### 2 Install CTs

- TURN OFF AC POWER BEFORE OPERATION
- The current transformer is packed together with the meter
- 2.1 Install the CTs around the conductor to be measured. Split-core CTs can be opened for 3 installation around a conductor.
- 2.2 Arrow on the CTs should be the direction of current flow.

#### 3 Wire the meter

- Clamp the CT connect to L1 CT around the wire connect to ØL1
- Clamp the CT connect to L2 CT around the wire connect to ØL2



### 3 Connect to Datalogger